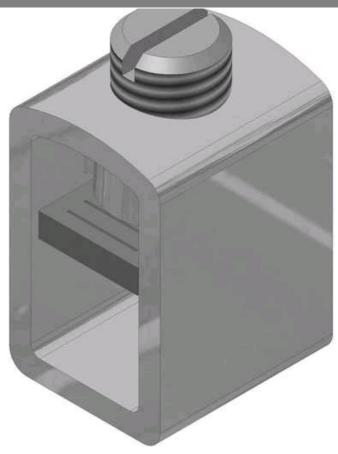

## CS-105

by CMC Catalog ID: CS-105

TYPE: C / CS / SE, Copper Solderless Collars, Cond. Range: 1/O AWG - 14 AWG, CSA Certified. CMC® Copper collars are manufactured from high strength pure electrolytic copper to insure both maximum strength and conductivity. Easy to install with screwdriver, wrench or pliers and reusable. Plain copper finish.