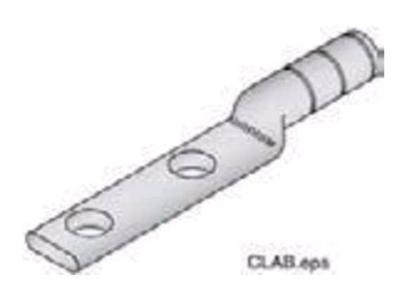

## CSL250BN

by CMC Catalog ID: CSL250BN

Two-Hole Copper Compression Lugs

- For Copper Conductors only
- Extra long top surfaces on NEMA drilled pads provide compatibility for mounting type CSL stacking lugs so that two conductors can be connected to each NEMA two-hole attachment position on transformer spade terminals and bus bars.
- Each fitting is marked with several manufacturers' recommended crimping dies
- Material:Tin Plated Copper
- Stacking Lug

## General

| Material        | Tin Plated Copper |
|-----------------|-------------------|
| Number of Holes | 2                 |
| UPC             | 192663120888      |

## Dimensions

| Length    | 5.5 in  |
|-----------|---------|
| Thickness | 0.15 in |
| Width     | 1.12 in |