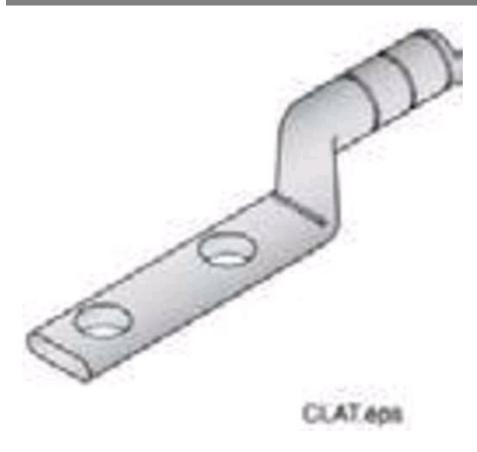

## CSL300BN

by CMC Catalog ID: CSL300BN

Two-Hole Copper Compression Lugs

- Extra long top surfaces on NEMA drilled pads provide compatibility for mounting type CSL stacking lugs so that two conductors can be connected to each NEMA two-hole attachment position on transformer spade terminals and bus bars
- Each fitting is marked with several manufacturers' recommended crimping dies
- Stacking lug

## General

| Material        | Tin Plated Copper |
|-----------------|-------------------|
| Number of Holes | 2                 |

## **Dimensions**

| Length    | 6.1 in  |
|-----------|---------|
| Thickness | 0.16 in |
| Width     | 1.21 in |

3501 Symmes Road Hamilton, Ohio 45015 - 1369 513 - 860 - 4455(Press 2 for Customer Service and Sales) To email customer Service: jrex @cmclugs.com