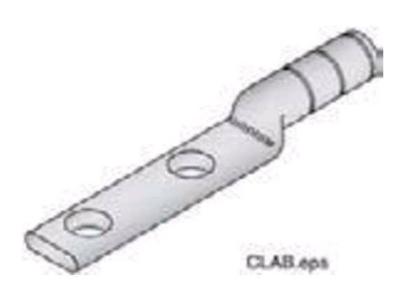

## CSL350BN

by CMC Catalog ID: CSL350BN

Two-Hole Copper Compression Lugs

- For Copper Conductors only
- Extra long top surfaces on NEMA drilled pads provide compatibility for mounting type CSL stacking lugs so that two conductors can be connected to each NEMA two-hole attachment position on transformer spade terminals and bus bars.
- Each fitting is marked with several manufacturers' recommended crimping dies
- Material:Tin Plated Copper
- Stacking Lug

## General

| Material        | Tin Plated Copper |
|-----------------|-------------------|
| Number of Holes | 2                 |
| UPC             | 192663120895      |

## Dimensions

| Length    | 6.25 in |
|-----------|---------|
| Thickness | 0.17 in |
| Width     | 1.31 in |