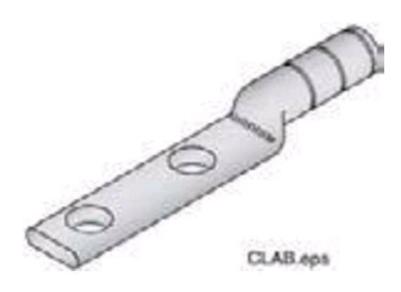

## CSL400BN

by CMC

Catalog ID: CSL400BN

Two-Hole Copper Compression Lugs

- For Copper Conductors only
- Extra long top surfaces on NEMA drilled pads provide compatibility for mounting type CSL stacking lugs so that two conductors can be connected to each NEMA two-hole attachment position on transformer spade terminals and bus bars.
- Each fitting is marked with several manufacturers' recommended crimping dies
- Material:Tin Plated Copper
- Stacking Lug

## General

| Material        | Tin Plated Copper |
|-----------------|-------------------|
| Number of Holes | 2                 |
| UPC             | 192663120901      |

## **Dimensions**

| Length    | 6.44 in |
|-----------|---------|
| Thickness | 0.19 in |
| Width     | 1.4 in  |

3501 Symmes Road Hamilton, Ohio 45015 - 1369 513 - 860 - 4455(Press 2 for Customer Service and Sales) To email customer Service: jrex @cmclugs.com