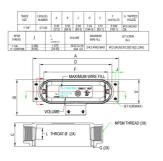

#### GENERAL PRODUCT INFORMATION Trade Size:

Description Table: PACKAGING Package Type: Std. Pkg.: Ship Carton Qty.: Product UPC-A Labeled: Weight (Lbs. Per/C): Ship Carton Length (in.): Ship Carton Length (in.): Ship Carton Height (in.): Ctn Weight (Lbs.): Pallet Qty: UPC Number: I20f5:

Carton 2 10 Yes 94 21.65 7.09 9.65 11.69 480

1-1/4" Combo T Type Body

1-1/4"

050169815571 50050169815576