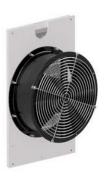

## D3RFN

by Wiegmann Catalog ID: D3RFN

FILTER/LOUVER ASSEMBLY 15.3X9.5 -WHT TXT.

DRIVE SERIES - CARBON STEEL FILTER & LOUVER PLATE ASSEMBLY - SIZE15.31IN X 9.50 IN.

• Accessory fan plates are finished in white to match enclosure.

## General

| Accessory Type  | Filter;Louver Plate                            |
|-----------------|------------------------------------------------|
| Application     | For use with ULTIMATE Drive Series enclosures. |
| Color           | White                                          |
| Construction    | Punched, Painted and Assembled                 |
| Finish Type     | Textured                                       |
| Material        | Carbon Steel                                   |
| Mounting Method | Mounting Hardware                              |
| Туре            | Accessory                                      |
| UPC             | 786725874217                                   |