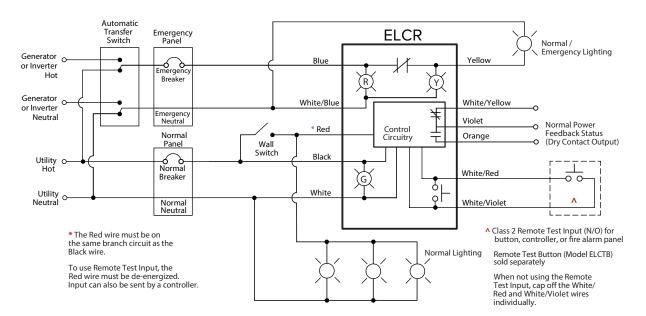

| PROJECT:  |
| CATALOG #: |           |



#### RELATED PRODUCTS

8 ELCTB

### COMPLIANCES

- UL Listed
- UL924
- C-UL
- CE
- RoHS

#### WARRANTY

- 5 years full warranty
- See <u>HLI Standard Warranty</u> for additional information

## ORDERING GUIDE



Page 1/2 Rev. 06/24/20 DL\_ELCR\_SPEC



### GOLD FLASH: • No

# OVERRIDE (TEST SWITCH):

HUMIDITY RANGE:

COIL CURRENT:

5-95%(noncondensing)

COIL VOLTAGE INPUT:

• Normal Power =24 mA max

**RELAY CONTACT RATINGS:** 

• 5 Amp Ballast @ 120-277 Vac

• 1 Amp Resistive @ 30 Vdc

• Emergency Power = 88 mA max

Emergency Input: 120-277 Vac (50/60Hz)

5 Amp Electronic/LED Ballast @ 277 Vac

FEEDBACK/DIMMER OVERRIDE CONTACT:

• Normal Input: 120-277 Vac (50/60 Hz)



# TYPICAL APPLICATIONS

# Using Emergency Lighting as Normal Lighting



# Overriding a 0-10Vdc Dimmer