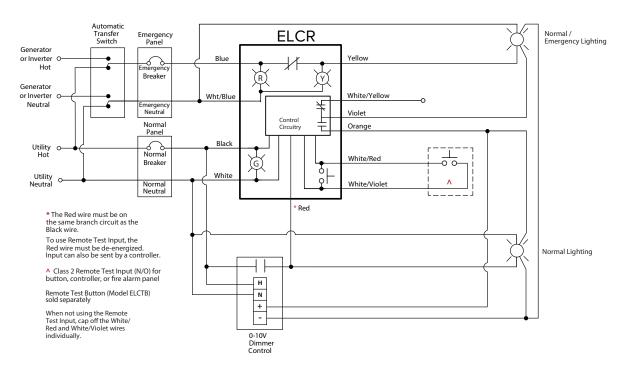

# TYPICAL APPLICATIONS

# Using Emergency Lighting as Normal Lighting

# Overriding a 0-10Vdc Dimmer