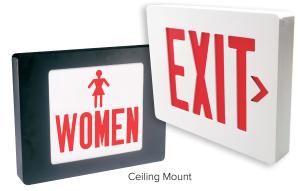

## SE Series

DIE CAST EXIT SIGN

### APPLICATION

- The SE Series offers bright and even LED illumination in an attractive die-cast aluminum housing
- Features include UL listing for 2 hour runtime, AC or Emergency operation with optional Spectron<sup>®</sup> self-test/self-diagnostic circuitry
- Special Wording (SW) option also allows for customization of the stencil field to convey important information
- Housing designed for quick and easy installation with low energy consumption. Damp location listed
- Includes a Vandal/Tamper Resistant (VTR) option
- The VTR option includes a polycarbonate faceshield and tamper resistant screws

### CONSTRUCTION

- Housing, exit face and matching canopy constructed of high-strength die-cast aluminum
- Sign finish is textured white, white with brushed aluminum face, black, or black with brushed aluminum face
- Diffuser finish is color-matched silk-screened coating which provides optimized LED light output
- Exit face design in single or double face with red or green letters and break-out chevrons. Break-out chevrons are also included with the special worded option
- Exit stencil with 6" letters and 3/4" stroke