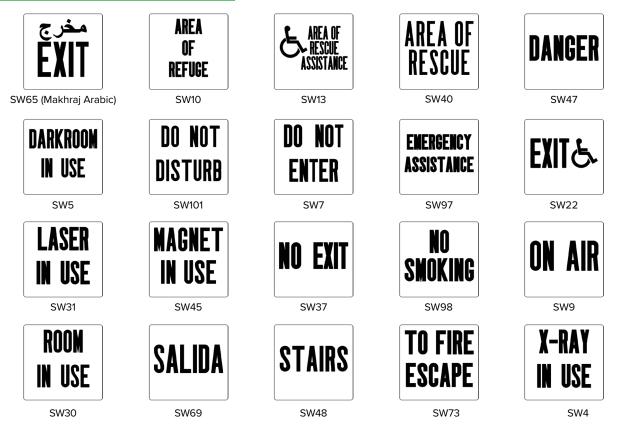

## SPECIAL WORDING

Dual-Lite's cast-aluminum SE Series exit signs feature an option for custom or standard special-wording. The images below represent a sample of standard specialworded signs available. A comprehensive list of all standard special-wording signs is shown on the next page. Because the artwork and silk-screening for these signs were previously developed, pricing for these standard special-worded signs do not incur a setup charge. If your special-worded requirements do not show up on this list, please contact the factory to request your custom special-worded sign. Custom special-worded signs will incur a one time setup charge for each development.

## STANDARD SPECIAL WORDING SIGNS

NOTE: Special worded signs do not meet letter size requirements of UL 924.

# SE Series DIE CAST EXIT SIGN

| Category Special<br>Wording Description<br>Number |          | Category | Special<br>Wording<br>Number                |                                                   | Description | Category | Special<br>Wording<br>Number                                  |                                                                      | Description |                                        |                                      |                 |
|---------------------------------------------------|----------|----------|---------------------------------------------|---------------------------------------------------|-------------|----------|---------------------------------------------------------------|----------------------------------------------------------------------|-------------|----------------------------------------|--------------------------------------|-----------------|
|                                                   | sw       | 1        | TO EXIT                                     |                                                   | sw          | 10       | AREA OF REFUGE                                                | 1                                                                    | SW          |                                        | X-RAY IN USE                         |                 |
|                                                   | sw       | 2        | NOT AN EXIT                                 |                                                   | sw          | 11       | AREA OF REFUGE WITH                                           |                                                                      | sw          | 20                                     | WARNING LASER ON                     |                 |
|                                                   | sw       | 22       | EXIT W/ WHEELCHAIR<br>SYMBOL                |                                                   |             |          | WHEELCHAIR SYMBOL<br>AREA OF RESCUE                           |                                                                      | sw          | 21                                     | BEAM ON                              |                 |
| EXIT                                              | sw       | 37       | NO EXIT                                     |                                                   | SW          | 12       | ASSISTANCE                                                    |                                                                      | SW          | 21                                     | CAT SCAN IN USE                      |                 |
|                                                   | sw       | 42       | EMERGENCY EXIT ONLY                         |                                                   |             |          | AREA OF RESCUE                                                |                                                                      | sw          | 26                                     | MRI ROOM IN USE                      |                 |
|                                                   |          |          | WHEELCHAIR SYMBOL/                          |                                                   | sw          | 13       | ASSISTANCE WITH<br>WHEELCHAIR                                 |                                                                      | SW          | 28                                     | MRI IN USE                           |                 |
|                                                   | sw       | 63       | EXIT                                        |                                                   |             |          | SYMBOL                                                        |                                                                      | sw          | 31                                     | LASER IN USE                         |                 |
|                                                   | SW       | 67       | EMERGENCY EXIT                              |                                                   | SW          | 14       | ELEVATOR                                                      |                                                                      | sw          | 33                                     | LASER ON DO NOT                      |                 |
|                                                   | SW       | 70       | FIRE EXIT ONLY                              |                                                   | SW          | 24       | CAUTION STAIRS                                                |                                                                      |             |                                        | ENTER                                |                 |
|                                                   | SW       | 73       | TO FIRE ESCAPE                              |                                                   | SW          | 25       | NOT AN AREA OF REFUGE                                         |                                                                      | SW          | 34                                     | MAGNET ON                            |                 |
|                                                   | SW       | 5        | DARKROOM IN USE                             | EVACUATION                                        | SW<br>SW    | 40       | AREA OF RESCUE                                                |                                                                      | SW          | 36                                     | UV LIGHTING IN USE                   |                 |
|                                                   | sw<br>sw | 9<br>27  | ON AIR<br>QUIET                             |                                                   | SW          | 48       | STAIRS<br>TO AREA OF RESCUE                                   |                                                                      | SW          | 38                                     | CLOSE HOODS                          |                 |
|                                                   | 500      | 27       | PERFORMANCE IN                              |                                                   | SW          | 79       | ASSISTANCE                                                    |                                                                      | SW          | 39                                     | RADIATION ON<br>DANGER BIO HAZARD    |                 |
|                                                   | SW       | 29       | PROGRESS                                    |                                                   | sw          | 97       | EMERGENCY                                                     |                                                                      | sw          | 43                                     | IN USE                               |                 |
|                                                   | SW       | 44       | IMAGE ACQUISTION                            |                                                   |             |          | ASSISTANCE                                                    |                                                                      | SW          | 45                                     | MAGNET IN USE                        |                 |
|                                                   | sw       | 52       | STUDIO IN USE                               |                                                   | SW          | 117      | TO AREA OF REFUGE                                             |                                                                      | sw          | 46                                     | LASER LAB IN USE                     |                 |
|                                                   | sw       | 55       | BATTERY CHARGING IN                         |                                                   | sw          | 122      | AREA OF REFUGE<br>ASSISTANCE                                  |                                                                      | sw          | 49                                     | X-RAY ON                             |                 |
|                                                   |          |          |                                             |                                                   | sw          | 123      | UP                                                            |                                                                      | sw          | 51                                     | CAUTION X-RAY                        |                 |
|                                                   | sw<br>sw | 61<br>68 | UNCLEARED VISITORS<br>STAND BY ON AIR       |                                                   | SW          | 124      | DOWN                                                          |                                                                      | sw          | 53                                     | BEAM ON DO NOT ENTE                  |                 |
|                                                   | sw       | 68<br>80 | TV STUDIO IN USE                            |                                                   | sw          | 132      | RED CROSS (SYMBOL                                             |                                                                      | sw          | 56                                     | FIRE                                 |                 |
|                                                   | SW       | 85       | JURY IN SESSION                             |                                                   |             |          | ONLY)                                                         |                                                                      | SW          | 57                                     | CT IN USE                            |                 |
|                                                   |          |          | DARKROOM IN USE/DO                          |                                                   | SW          | 32       | EXIT/SALIDA                                                   |                                                                      | SW          | 58                                     | OPEN LASER                           |                 |
|                                                   | SW       | 88       | NOT ENTER                                   | INTERNATIONAL<br>EXIT<br>RESTROOMS/<br>FACILITIES | SW          | 41       | ARABIC/EXIT                                                   |                                                                      | SW          | 62                                     | RADIATION IN USE                     |                 |
|                                                   | SW       | 96       | L CLEARED / IN AREA                         |                                                   | SW          | 64       | ARABIC/EXIT                                                   | SW<br>SW<br>SW<br>LABORATORY                                         |             | 71                                     | X-RAY                                |                 |
|                                                   | SW       | 100      | CLASSIFIED/BREIFING                         |                                                   | SW          | 65       | MAKHRAJ ARABIC/EXIT                                           |                                                                      |             | 72                                     | X-RAY OFF                            |                 |
|                                                   | SW       | 102      | UNCLEAR/VISITOR IN AREA                     |                                                   | SW          | 66       | ARABIC/EXIT                                                   |                                                                      | 83          | MAGNET AT FIELD                        |                                      |                 |
|                                                   | SW       | 103      | ON THE AIR w/ SYMBOL                        |                                                   | SW          | 69       | SALIDA                                                        |                                                                      | 87          | BEAM IN USE                            |                                      |                 |
|                                                   | SW       | 109      | JUVENILE IN CELL                            |                                                   |             | SW       | 15                                                            | RESTROOMS                                                            | LABORATORT  | sw                                     | 89                                   | CRYOSTAT MAGNET |
|                                                   | SW       | 111      | MEETING IN PROGRESS                         |                                                   |             |          | SW         16         MEN           SW         17         MEN | MEN WITH SYMBOL                                                      |             | SW                                     | 93                                   | LASER ENABLED   |
|                                                   | SW       | 115      | RECORDING                                   |                                                   | SW          | 17       | WOMEN                                                         | SW<br>SW<br>SW<br>SW<br>SW<br>SW<br>SW<br>SW<br>SW<br>SW<br>SW<br>SW | 105         | CT SCAN/IN USE                         |                                      |                 |
| AREAS/ALERTS                                      | sw       | 121      | 121 QUIET PLEASE/SLEEP<br>STUDY IN PROGRESS |                                                   | sw          | 19       | WOMEN WITH SYMBOL                                             |                                                                      | SW          | 107                                    | DANGER                               |                 |
|                                                   | sw       | 128      | INTERVIEW IN PROGRESS                       |                                                   | sw          | 54       | PHONE                                                         |                                                                      | 112         | X-RAY IN USE/DO NOT                    |                                      |                 |
|                                                   | sw       | 129      | SIMULATOR/IN USE                            |                                                   |             |          | DECORATIVE CROSS                                              |                                                                      |             | ENTER                                  |                                      |                 |
|                                                   | SW       | 131      | RANGE/IN USE                                |                                                   | SW          | 91       | SYMBOL                                                        |                                                                      | 113         | MAGNET/RAMPED                          |                                      |                 |
|                                                   | sw       | 133      | COURT/IN/SESSION                            |                                                   | sw          | 92       | NON SMOKING                                                   |                                                                      | 116         | SCANNER IN USE                         |                                      |                 |
|                                                   | SW       | 134      | STAND/BY                                    |                                                   | SW          | 98       | NO SMOKING                                                    |                                                                      | 120         | UV/RADIATION                           |                                      |                 |
|                                                   | SW       | 135      | VISITOR                                     |                                                   | sw          | 118      | WHEELCHAIR ( SYMBOL                                           |                                                                      | 125         | NO ENTRY FUEL CELL<br>WORK IN PROGRESS |                                      |                 |
|                                                   | sw       | 156      | ON AIR/STUDIO ONE                           |                                                   | sw          | 50       | ONLY)<br>GENERATOR ON                                         |                                                                      | 127         | RADIATION                              |                                      |                 |
|                                                   | sw       | 157      | ON AIR/STUDIO TWO                           |                                                   | SW          | 75       | FAN OFF                                                       |                                                                      | 136         | RADIATION/SOURCE/                      |                                      |                 |
|                                                   | SW       | 158      | ON AIR/STUDIO THREE                         |                                                   | sw          | 82       | EMERGENCY POWER ON                                            |                                                                      |             |                                        | EXPOSED                              |                 |
|                                                   | SW       | 159      | RECORDING ROOM IN USE                       |                                                   | sw          | 84       | CITY WATER BACKUP ON                                          |                                                                      |             | 138                                    | RAYOS-X/ EN USO                      |                 |
|                                                   | SW       | 162      | THE MAGNET IS ON                            |                                                   | sw          | 106      | READY ON                                                      |                                                                      |             | 139                                    | RADIATION/WARNING                    |                 |
|                                                   | SW       | 163      | WAITING AREA                                | PEDESTRIANS/                                      | sw          | 108      | READY                                                         |                                                                      |             | 140                                    | CT ON/DO NOT ENTER                   |                 |
| -                                                 | SW       | 164      | Brief in Progress                           |                                                   | sw          | 78       | CAUTION WATCH FOR<br>PEDESTRIANS                              |                                                                      |             | 141                                    | LINAC/ IN USE                        |                 |
|                                                   | sw       | 171      | WARNING HAZARD                              | CROSSING                                          |             |          |                                                               |                                                                      |             | 143                                    | TEST CELL/ IN USE                    |                 |
|                                                   | SW       | 172      | LIVE FIRING IN PROGRESS                     |                                                   |             |          |                                                               |                                                                      | SW<br>SW    | 145                                    | MRI MAGNET/ IN USE                   |                 |
|                                                   | SW       | 173      | QUIET/COURT IN SESSION                      |                                                   |             |          |                                                               |                                                                      | SW          | 146<br>147                             | POLYGRAPH/ IN USE<br>TEM IN USE      |                 |
|                                                   | SW       | 174      |                                             |                                                   |             |          |                                                               |                                                                      | SW          | 147                                    | ETEM IN USE                          |                 |
|                                                   | SW       | 176      | PATIENT WAITING                             |                                                   |             |          |                                                               |                                                                      | SW          | 148                                    | BLAST TUBE                           |                 |
| ŀ                                                 | SW       | 179      |                                             |                                                   |             |          |                                                               |                                                                      | sw          | 152                                    | LAB IN USE                           |                 |
|                                                   | sw       | 181      | WHEELCHAIR ACCESS                           |                                                   |             |          |                                                               |                                                                      | sw          | 160                                    | BEAM READY                           |                 |
|                                                   |          |          |                                             |                                                   |             |          |                                                               |                                                                      |             |                                        |                                      |                 |
|                                                   | SW       | 6        | CAUTION                                     |                                                   |             |          |                                                               |                                                                      | SW          | 175                                    | MAGNET ALWAYS ON                     |                 |
| DANGER/ALERTS                                     | SW<br>SW | 6<br>47  | CAUTION<br>DANGER                           |                                                   |             |          |                                                               |                                                                      | SW<br>SW    | 175<br>183                             | MAGNET ALWAYS ON<br>CATH TUBE IN USE |                 |