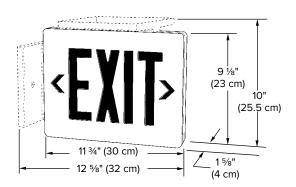

|

## ELECTRONICS

Available with AC, emergency and Spectron® self-test/ self-diagnostic electronics option. Emergency and self-diagnostic models equipped with isolation transformer and fully automatic constant current solid state charger with sealed maintenance-free nickel-cadmium battery. All emergency models with 2-hour minimum run-time. All components mounted inside housing. Includes test switch and AC-on indicator. Transient/ surge protection, low voltage disconnect and AC lock-out features included. Battery re-charge within UL time standards. Includes pre-stripped AC input pigtail leads.

## DIMENSIONS



## **POWER CONSUMPTION (120/277VAC)**

| Model           | 120VAC    | 277VAC    |
|-----------------|-----------|-----------|
| Red AC Only     | 2.6 watts | 2.6 watts |
| Green AC Only   | 2.1 watts | 2.1 watts |
| Red Emergency   | 3.8 watts | 3.8 watts |
| Green Emergency | 3.5 watts | 3.5 watts |

\* Wattage figures include LED lamps, transformer and electronics power requirements. LED Lamp assemblies (red or green) consume less than 1 watt

### Power Factor, Average: .8 (lagging)

**Battery Type:** Maintenance-free sealed nickel cadmium battery **AC Input:** 120/277VAC, 60 Hz. (all models) **Operating Temperature Range:** 0°C to 40°C (32°F to 104°F)





## SPECIAL WORDING

Dual-Lite's cast-aluminum SE Series exit signs feature an option for custom or standard special-wording. The