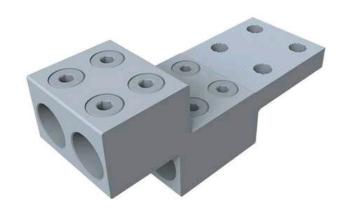

# **DPV8-1000I**

by CMC

Catalog ID: DPV8-1000I

Heavy-duty transformer connectors, Dual rated connectors for Aluminum or Copper conductors

- Connector fabricated from 6061-T6 aluminum alloy for conductivity and strength.
- Clear plated for low-contact resistance.
- Supplied with aluminum radial-tipped set-screws.
- All mounting holes 1.75" on center line.
- For installation, CMC® recommends the use of a 9" insulated Allen wrench.
- A torque wrnch should be used to ensure the proper torque is achieved.

#### General

| Material | Aluminum Alloy, 6061-T6 |
|----------|-------------------------|
| Туре     | Bolted Lugs & Terminals |
| UPC      | 621945477391            |

#### **Dimensions**

| Width 6.25 in | Width | 6.25 in |
|---------------|-------|---------|
|---------------|-------|---------|

### **Electrical Ratings**

| Voltage Rating | 600 V |
|----------------|-------|
|----------------|-------|

#### Conductor Related

| Conductor Range      | 1000 Kcmil-#1/0 AWG |
|----------------------|---------------------|
| Number Of Conductors | 8                   |