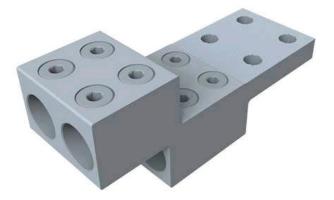

# DPV8-1000

by CMC Catalog ID: DPV8-1000

Heavy-duty transformer connectors, Dual rated connectors for Aluminum or Copper conductors, CO-OX Oxide inhibitor is omitted

- Connector fabricated from 6061-T6 aluminum alloy for conductivity and strength.
- Clear plated for low-contact resistance.
- Supplied with aluminum radial-tipped set-screws.
- All mounting holes 1.75" on center line.
- For installation, CMC<sup>®</sup> recommends the use of a 9" insulated Allen wrench.
- A torque wrnch should be used to ensure the proper torque is achieved.

#### General

| Material | Aluminum Alloy, 6061-T6 |
|----------|-------------------------|
| Туре     | Bolted Lugs & Terminals |
| UPC      | 192663082643            |

#### Dimensions

| Width |  | 6.25 in |
|-------|--|---------|
|-------|--|---------|

### Conductor Related

| Conductor Range      | 1000 Kcmil-#1/0 AWG |
|----------------------|---------------------|
| Number Of Conductors | 8                   |