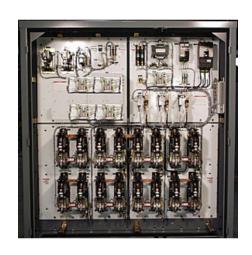

## Class 6422 Contra-Torque Hoist Control Panel

By Electric Controller & Mfg. (EC&M)

For use with ac wound rotor motors on crane hoists without mechanical load brakes but with fixed overhauling loads such as bucket crane hoists. Controllers are arranged for use with rectifier operated DC shunt brakes or solenoid operated ac brakes