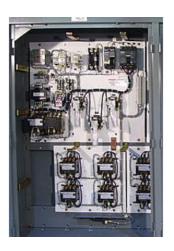

## Class 6435 With Square D® Class 8502 Type S Contactors

By Electric Controller & Mfg. (EC&M)

For use with ac wound rotor motor on hoist and travel drives, of general purpose overhead cranes. The hoist controllers are of the reversing dynamic lowering type when used on cranes without mechanical load brakes and are of the reversing hoist type when used on cranes with mechanical load brakes. The travel controllers are of the reversing plugging type. Both the hoist and the travel controls are designed for use with rectifier operated DC brakes or solenoid operated ac brakes