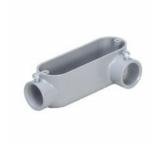

# COMBO (RIGID/IMC OR EMT) BODIES AND ASSEMBLIES

Set Screw Fittings: LL Body Only 1" EMT LL Type Body

C13.1

Catalog #: ELL100

#### **APPLICATIONS**

For use with EMT conduit, for pulling access or to split a run into multiple directions.

## PRODUCT FEATURES

Durable die cast aluminum construction Premium powder coat finish Combination head screw