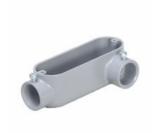

# COMBO (RIGID/IMC OR EMT) BODIES AND ASSEMBLIES

Set Screw Fittings: LL Body Only 1-1/2" EMT LL Type Body

C13.1

Catalog #: ELL150

#### **APPLICATIONS**

For use with EMT conduit, for pulling access or to split a run into multiple directions.

#### PRODUCT FEATURES

Durable die cast aluminum construction Premium powder coat finish Combination head screw