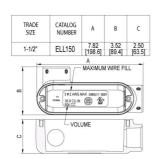

# COMBO (RIGID/IMC OR EMT) BODIES AND ASSEMBLIES

Set Screw Fittings: LL Body Only 1-1/2" EMT LL Type Body

C13.1

Catalog #: ELL150

### GENERAL PRODUCT INFORMATION

Trade Size: 1-1/2"

Description Table: 1-1/2" EMT LL Type Body