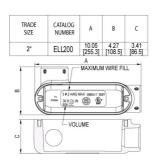

# COMBO (RIGID/IMC OR EMT) BODIES AND ASSEMBLIES

Set Screw Fittings: LL Body Only 2" EMT LL Type Body

C13.1

Catalog #: ELL200

## GENERAL PRODUCT INFORMATION

Trade Size: 2"
Description Table: 2" EMT LL Type Body

PACKAGING

 Package Type:
 Carton

 Std. Pkg.:
 1

 Ship Carton Qty.:
 5

 Product UPC-A Labeled:
 Yes

 Weight (Lbs. Per/C):
 152