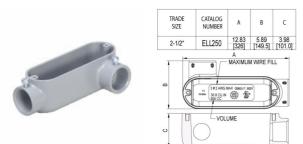

# RACO' TAYMAC' BELL'

# COMBO (RIGID/IMC OR EMT) BODIES AND ASSEMBLIES

# Set Screw Fittings: LL Body Only 2-1/2" EMT LL Type Body



Catalog #: ELL250

#### APPLICATIONS

For use with EMT conduit, for pulling access or to split a run into multiple directions.  $\ensuremath{\mathsf{N/A}}$ 

#### PRODUCT FEATURES

Durable die cast aluminum construction Premium powder coat finish Combination head screw

## CULUS

Listed

#### NEMA

NEMA 3R Rated

### NEC

P/

2014 NEC Compliant

#### GENERAL PRODUCT INFORMATION Trade Size:

| Description Table:        |
|---------------------------|
| ACKAGING                  |
| Package Type:             |
| Std. Pkg.:                |
| Ship Carton Qty .:        |
| Product UPC-A Labeled:    |
| Weight (Lbs. Per/C):      |
| Ship Carton Length (in.): |
| Ship Carton Width (in.):  |
| Ship Carton Height (in.): |
| Ctn Weight (Lbs.):        |
| Pallet Qty:               |
| UPC Number: