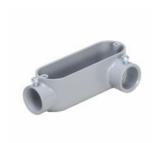

# COMBO (RIGID/IMC OR EMT) BODIES AND ASSEMBLIES

Set Screw Fittings: LL Body Only 4" EMT LL Type Body

C13.1

Catalog #: ELL400

#### **APPLICATIONS**

For use with EMT conduit, for pulling access or to split a run into multiple directions.

### PRODUCT FEATURES

Durable die cast aluminum construction Premium powder coat finish Combination head screw