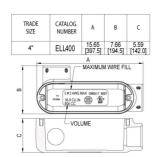

## GENERAL PRODUCT INFORMATION

Trade Size:

4" 4" EMT LL Type Body Description Table: