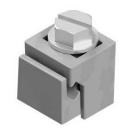

# **Bronze Vise Connector H1**

By EMC Catalog # EM-2371

"tongue and groove" type alignment channels to keep the two halves of the clamp in proper alignment with each other.

# **Features**

• "Tongue and Groove" alignment channels