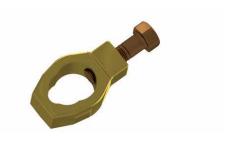

# **Ground Rod Clamp**

By EMC Catalog # EM-2DB-BL-01

%" ground rod clamp, torque shear head at proper installation torque (nonremovable), anti-loosening device, accommodates #12-1/O AWG

## **Features**

• Torque shear head bolt provides proper installation torque, nonremovable tamper proof