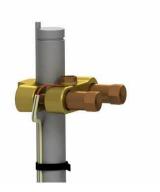

# Swivel Ground Rod Clamp W/Locate Connector

By EMC Catalog # EM-4DBV22

12"-5%" ground rod clamp, swivel unit, 7%" torque shear heads (later removable), anti-loosening device, accommodates #10-#6 AWG, plus #22 AWG ground wires.

## Features

• Swivels to go under utilities ground rod clamp with an added trace wire connection