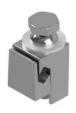

# **Bronze Vise Connector with Shear Head**

By EMC

Catalog # EM-2376SH

Accommodates #6-#2 AWG str., .162"-.320" (4.12-8.14mm), Torque shear head

#### **Features**

"Tongue and Groove" alignment channels with non-removable torque shear head bolt