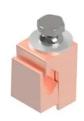

# **Bronze Vise Connector with Shear Head**

By EMC Catalog # EM-2377SH

Accommodates #2 solid-#2/0 AWG str., .286"-.438" (7.28-11.15mm), Torque shear head

#### **Features**

"Tongue and Groove" alignment channels with non-removable torque shear head bolt