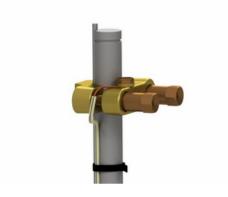

# Swivel Ground Rod Clamp W/Locate Connector

By EMC Catalog # EM-4DBV22

1/2"-5/8" ground rod clamp, swivel unit, 7/16" torque shear heads (later removable), anti-loosening device, accommodates #10-#6 AWG, plus #22 AWG ground wires.

### **Features**

Swivels to go under utilities ground rod clamp with an added trace wire connection