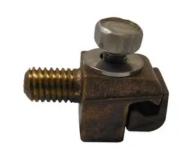

# **Transformer Ground Clamp**

By EMC

Catalog # EM-892

Transformer ground clamp for conductor range #4 str. - 2/0 str. (.232 - .438 str.)

## **Features**

Transformer Ground clamp with 1/2-13 mounting bolt