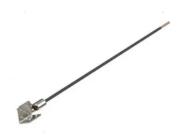

## **#14 AWG Green Bonding Harness**

By EMC Catalog # EM-GH-15

The EM GH-15 grounding harness is designed to connect and ground the shield of buried cable and service wire to screw-type grounding connectors employed in selected types of buried plant housings. The harness consists of a tinned TERMI-FOIL® connector crimped to one end of a green PVC insulated #14 AWG stranded tinned copper wire. Overall length is 36 inches.

#14 AWG green harness with TERMI-FOIL shield connector

General

Catalog Number EM-GH-15 Material Copper

**Dimensions** 

\*Representative Image

Length 36 in

**Conductor Related** 

Conductor Size #14 AWG