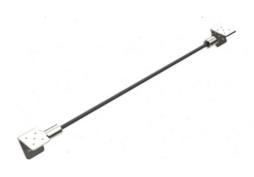

# **#14 AWG Green Bonding Harness**

By EMC Catalog # EM-GH-2

The EM GH-2 grounding harness is designed to interconnect the shields of spliced cables in butt or inline type closures. The harness consists of a tinned TERMI-FOIL® connector crimped to each end of a green PVC insulated #14 AWG stranded tinned copper wire. Overall length is 20 inches.

### **Features**

#14 AWG green harness with TERMI-FOIL shield connector