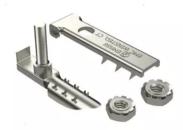

# **Rocket 88 Shield Connector**

By EMC Catalog # EM-R88-B

Small radius shield connector: bottom plate with stud, top plate, two star washer nuts, used to bond and ground 2- to 4-pair buried service wires, blossoms on bottom plate.

## Features

Shaped bottom plate facilitates insertion into small cables and BSW