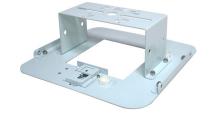

# Universal AP Clamp Mount ATS-04052 ATS-APMNT-UNIV-CS

Wi-Fi Network Clamping Mount System is designed to optimize space and reduce interference in high-density environments.

#### **Features**

- New adjustable clamping arms
- · Removable clamping bracket
- AP can be secured using cable or straps
- Includes integrated holes for securing mount to permanent building structure via chains or safety cable
- Compatible with various AP models due to adjustable mounting configuration

#### **Benefits**

- Universal compatibility
- Tool-less access point installation
- · Simple, one-person installation
- Flexible mounting options: All-Thread, I-Beam Clamps, Conduit (with appropriate fittings, not provided), Gangbox, etc.