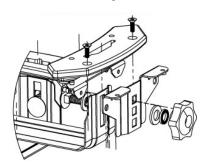

## **Arm Assembly**

Arms adjustable up and down and in and out to universally fit hardware