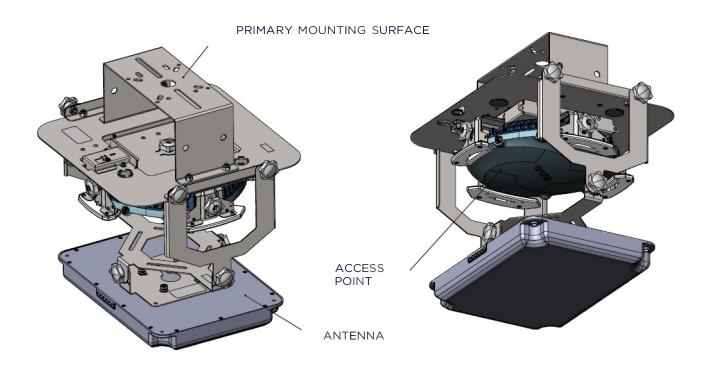

#### **Mechanical Specifications**

- Dimensions: 13.23" x 13.23" x 7.20" (335.91 x 335.91 x 182.82mm)
- Weight (without AP): 5.75 lbs (2.60 kg.)
- Material: Steel, ABS
- · Color: White
- Installation: All-Thread, I-Beam Clamps, Conduit (with appropriate fittings not provided), Gangbox, Chain Mounting (not included), Wall Mounting (with appropriate hardware)
- Equipment Installation: AP Mounting Feet onto included Mounting Brackets

### **Compatible Access Points**

Arista C-330;Arista C-460;Arista C-230;Arista C-360;Aruba/HP AP-518; Aruba/HP AP-535;Aruba/HP AP-555;Aruba/HP AP-615;Aruba/HP AP-635;Aruba/HP AP-655;Aruba/HP AP-675;Aruba/HP AP-675;Aruba/HP AP-675;Aruba/HP AP-677;Aruba/HP AP-679;Aruba/HP AP-735;Aruba/HP AP-755;Cisco Catalyst 9120AXI;Cisco Catalyst 9130AXI; Cisco Catalyst 9136i;Cisco CW9164;Cisco CW9166;Cisco 9166D1;Cisco 9124AXI;Cisco 9165d;Cisco Meraki MR36;Cisco Meraki MR46;Cisco Meraki MR56;Cisco Meraki MR57;Cisco Meraki MR86;Extreme AP3865;Extreme AP3000X;Mist AP43;Mist AP45;Mist AP32;Mist AP24;Mist AP34;Mist AP47;Mist AP47D;Mist AP64