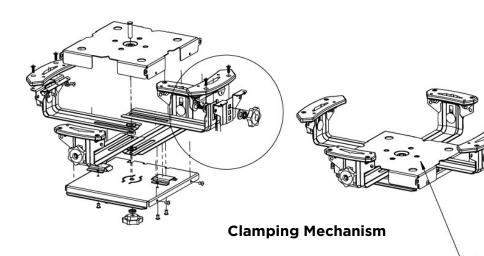

#### **Features**

- New adjustable clamping arms
- · Removable clamping bracket
- AP can be secured using cable or straps
- Includes integrated holes for securing mount to permanent building structure via chains or safety cable
- Compatible with various AP models due to adjustable mounting configuration

#### **Benefits**

- Universal compatibility
- Tool-less access point installation
- · Simple, one-person installation
- Flexible mounting options: All-Thread, I-Beam Clamps, Conduit (with appropriate fittings, not provided), Gangbox, etc.

#### **Mechanical Specifications**

- Dimensions: 13.23" x 13.23" x 7.20" (335.91 x 335.91 x 182.82mm)
- Weight (without AP): 5.75 lbs (2.60 kg.)
- Material: Steel, ABS
- · Color: White
- Installation: All-Thread, I-Beam Clamps, Conduit (with appropriate fittings not provided), Gangbox, Chain Mounting (not included), Wall Mounting (with appropriate hardware)
- Equipment Installation: AP Mounting Feet onto included Mounting Brackets

## **Arm Assembly**

Arms adjustable up and down and in and out to universally fit hardware