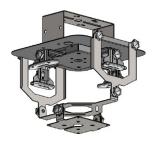

## **Arm Assembly**

Arms adjustable up and down and in and out to universally fit hardware