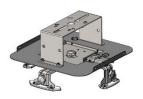

#### **Mechanical Specifications**

- Dimensions: 13.23" x 13.23" x 7.20" (335.91 x 335.91 x 182.82mm)
- Weight (without AP): 5.75 lbs (2.60 kg.)
- Material: Steel, ABS
- · Color: White
- Installation: All-Thread, I-Beam Clamps, Conduit (with appropriate fittings not provided), Gangbox, Chain Mounting (not included), Wall Mounting (with appropriate hardware)
- Equipment Installation: AP Mounting Feet onto included Mounting Brackets