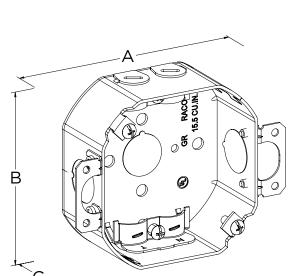

# 4 IN. OCTAGON BOX, DRAWN, 1-1/2 IN. DEEP

THREE 1/2 IN. KO'S & NMSC CLAMPS, PLASTER EARS

### FEATURES

- Drawn steel construction with nonmetallic sheathed cable (NMSC)
- Includes plaster ears for "cut-in" or "old work" applications
- Supplied with three 1/2 In. knockouts
- Combination Phillips/slotted screw heads
- 15.5 Cu. In. capacity

#### SPECIFICATIONS

| UPC NUMBER:            | 0501690015 |
|------------------------|------------|
| EA LENGTH/DEPTH (IN.): | 2.000      |
| EA WIDTH (IN.):        | 4.750      |
| EA HEIGHT (IN.):       | 3.640      |
| WT. EA. (LBS.):        | 0.610      |
| PACKAGE TYPE:          | LOOSE      |
| PRODUCT UPC-A LABELED: | YES        |
| DIMENSION A (IN.):     | 4 3/4      |
| DIMENSION B (IN.):     | 3 5/8      |
| DIMENSION C (IN.):     | 1 5/8      |
|                        |            |