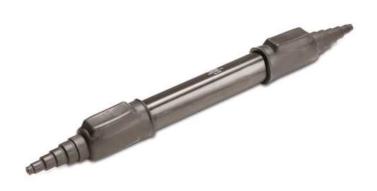

# ESC350-12I

by CMC

Catalog ID: ESC350-12I

Mechanical Underground Cable Repair Splice, Dual rated for aluminum or copper conductors

- Cable repair made easy only a 5/16 Hex Wrench is needed to install this mechanical splice.
- 6
- Boots are watertight EPDM rubber.
- Repairs 350 kcmil down to #10 wire sizes.
- For installation CMC® recommends the use of a 9" insulated Allen wrench.