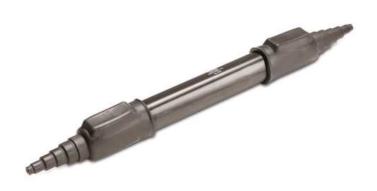

# ESC350-18I

by CMC

Catalog ID: ESC350-18I

Mechanical Underground Cable Repair Splice, Dual rated for aluminum or copper conductors

- Cable repair made easy only a 5/16 Hex Wrench is needed to install this mechanical splice.
- 07
- Boots are watertight EPDM rubber.
- Repairs 350 kcmil down to #10 wire sizes.
- For installation CMC® recommends the use of a 9" insulated Allen wrench.