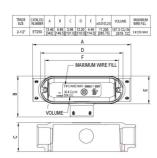

### GENERAL PRODUCT INFORMATION

Trade Size: 2-1/2"

Description Table: 2-1/2" EMT T Type Body