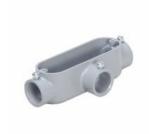

## COMBO (RIGID/IMC OR EMT) BODIES AND ASSEMBLIES

Set Screw Fittings: T Body Only 2-1/2" EMT T Type Body

C13.1

Catalog #: ET250

#### **APPLICATIONS**

For use with EMT conduit, for pulling access or to split a run into multiple directions. N/A

#### PRODUCT FEATURES

Durable die cast aluminum construction Premium powder coat finish Combination head screw

### GENERAL PRODUCT INFORMATION

Trade Size: 2-1/2"

Description Table: 2-1/2" EMT T Type Body