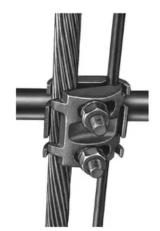

# **Grounding Clamp**

By FARGO Catalog # GC1154C

Bronze alloy ground clamp for clamping two parallel copper cables perpendicular rod or tube

\*Representative Image