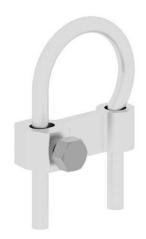

# Lock, Pedestal

By FARGO Catalog # GM321

Equipment Lock, Center Ring with Torque head bolt

## **Features**

• Provides semi-permanent locking of pedestals, tool sheds, trucks, etc. Provides 600 lb. Pull strength.

## General

Fastener Type Torque-Head Bolt Material Aluminum Alloy Material - Body Extruded Aluminum Material - Bolt Steel Material - Ring Alumoweld **Product Category** Lock Lock Туре UPC 096359312512

#### **Dimensions**

| Dimensions  | 1.608 in x 2.500 in x 0.750 in |
|-------------|--------------------------------|
| Height      | 0.750 in                       |
| Length      | 1.608 in                       |
| Ring Height | 2.5 in                         |
| Weight      | 0.069 lb                       |
| Width       | 2.500 in                       |
|             |                                |