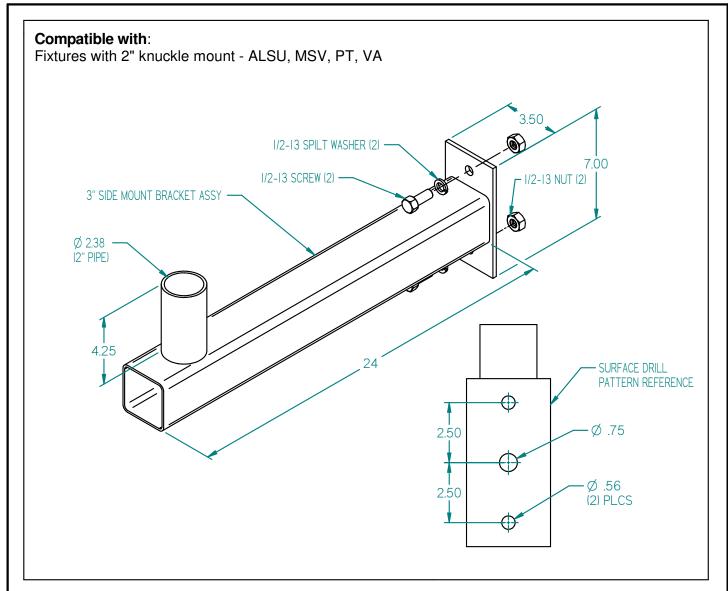

## FLB24 - 24" Floodlight Bracket for Pole

## **Mounting Notes:**

- 1. Position Floodlight bracket to desired mounting surface with the (2) holes lined up to predrilled holes in surface.
- 2. Secure with (2) 1/2-13 screws, (2) 1/2 split washers, and (2) 1/2-13 nuts.
- 3. Pull necessary wiring through middle 3/4" hole in bracket and up through tenon.
- 4. Install end cap.

## **Shipping Package Contents:**

Catalog Number: FLB-24-XX

Instruction Sheet: 93065015

24" FLB Bracket (1) End Cap (1) 1/2-13 Screw (2) 1/2 Split Washer (2) 1/2-13 Nut (2)

Material: Steel

Finish: Powder Paint Weight: 10 lbs