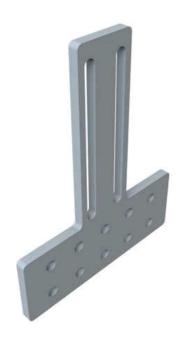

### Aluminum pad extensions

- Adapters provide the means to connect virtually any required number of conductors to atransformer using NEMA two-hole terminal lugs. Stacking type terminal lugs can also be used where more conductor connections are required than available mounting positions
- Slotted rail allows for adjustable height for easy transformer reconnection/replacement
- Tin plated
- Other pad extensions are available. Consult factory

### General

| Material | Aluminum Alloy, 6061-T6 |
|----------|-------------------------|
| UPC      | 192663107452            |

#### **Dimensions**

| Dimension - Hole Size inch | 0.56 in  |
|----------------------------|----------|
| Height                     | 10 in    |
| Length                     | 12.75 in |
| Width - Pad                | 0.5 in   |