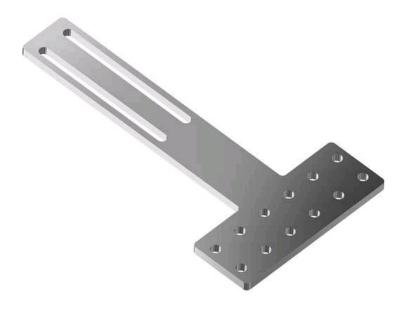

### Aluminum pad extensions

- Adapters provide the means to connect virtually any required number of conductors to atransformer using NEMA two-hole terminal lugs. Stacking type terminal lugs can also be used where more conductor connections are required than available mounting positions
- Slotted rail allows for adjustable height for easy transformer reconnection/replacement
- Tin plated
- Other pad extensions are available. Consult factory

### **Dimensions**

| Dimension - Hole Size inch | 0.56 in  |
|----------------------------|----------|
| Height                     | 10 in    |
| Length                     | 18.75 in |
| Width - Pad                | 0.5 in   |