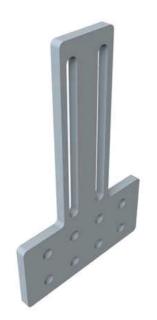

## FPX-6-2S-50T

by CMC Catalog ID: FPX-6-2S-50T

Aluminum pad extensions

- Adapters provide the means to connect virtually any required number of conductors to atransformer using NEMA two-hole terminal lugs. Stacking type terminal lugs can also be used where more conductor connections are required than available mounting positions
- Slotted rail allows for adjustable height for easy transformer reconnection/replacement
- Tin plated
- Other pad extensions are available. Consult factory

## General

| Material | Extruded - 6061-T6 Aluminum |
|----------|-----------------------------|
| Туре     | FPX-2S                      |
| UPC      | 192663107445                |

## Dimensions

| Dimension - Hole Size inch | 0.56 in  |
|----------------------------|----------|
| Height                     | 6 in     |
| Length                     | 12.75 in |
| Width - Pad                | 0.5 in   |