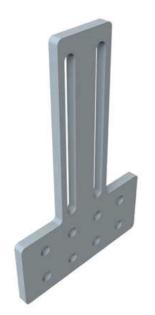

## FPX-8-2S-50T

by CMC Catalog ID: FPX-8-2S-50T

Aluminum pad extensions

- Adapters provide the means to connect virtually any required number of conductors to atransformer using NEMA two-hole terminal lugs. Stacking type terminal lugs can also be used where more conductor connections are required than available mounting positions
- Slotted rail allows for adjustable height for easy transformer reconnection/replacement
- Tin plated
- Other pad extensions are available. Consult factory

## General

| Material | Aluminum Alloy, 6061-T6 |
|----------|-------------------------|
| UPC      | 621945483224            |

## Dimensions

| Dimension - Hole Size inch | 0.56 in  |
|----------------------------|----------|
| Height                     | 8 in     |
| Length                     | 12.75 in |
| Width - Pad                | 0.5 in   |