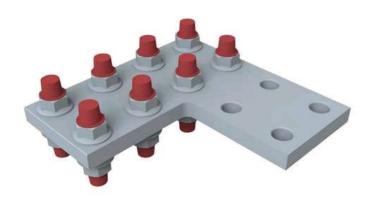

## FPX25TP

by CMC

Catalog ID: FPX25TP

Aluminum flat pad extensions, 600 V, Tin Plated

- Adapters provide the means to connect virtually any required number of conductors to atransformer using NEMA two-hole terminal lugs. Stacking type terminal lugs can also be used where more conductor connections are required than available mounting positions
- Other pad extensions are available. Consult factory
- Supplied with or without hardware (stainless steel studs and flange nuts). Add suffix "WOH" to receive without hardware

## General

| Material | Extruded - 6061-T6 AluminumCast - 356-T6 Aluminum |
|----------|---------------------------------------------------|
|          |                                                   |

## **Dimensions**

| Dimension - Hole Size inch | 0.56 in |
|----------------------------|---------|
| Height                     | 6.5 in  |
| Length                     | 6.5 in  |
| Thickness                  | 0.5 in  |