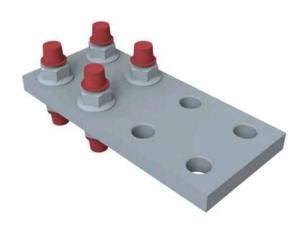

## FPX48TP

by CMC

Catalog ID: FPX48TP

Aluminum flat pad extensions, 600 V, Tin Plated

- Adapters provide the means to connect virtually any required number of conductors to atransformer using NEMA two-hole terminal lugs. Stacking type terminal lugs can also be used where more conductor connections are required than available mounting positions
- Other pad extensions are available. Consult factory
- Supplied with or without hardware (stainless steel studs and flange nuts). Add suffix "WOH" to receive without hardware

## **Dimensions**

| Dimension - Hole Size inch | 0.56 in  |
|----------------------------|----------|
| Height                     | 3 in     |
| Length                     | 10.25 in |
| Thickness                  | 0.5 in   |