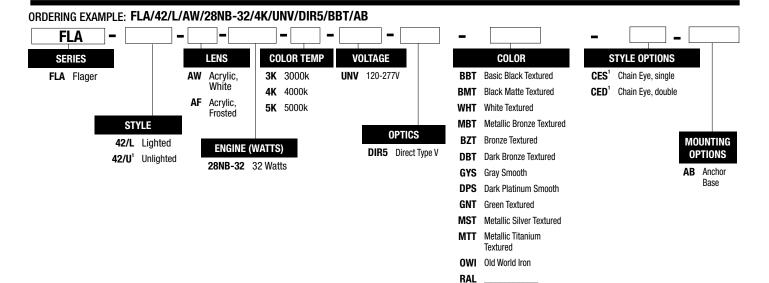

#### Intended Use:

The Beacon Flagler Bollard is designed to replace HID lighting up to 100W MH or HPS.

Cat.#

Job

# Electrical:

- 100V through 277V, 50 Hz to 60 Hz (UNV)
- Power factor is ≥.90 at full load.
- All electrical components are rated at 50,000 hours at full load and 25°C ambient conditions per MIL- 217F Notice 2.
- Component-to-component wiring within the luminaire may carry no more than 80% of rated load and is certified by UL for use at 600VAC at 90°C or higher.
- Plug disconnects are certified by UL for use at 600 VAC, 13A or higher. 13A rating applies to primary (AC) side only.
- Fixture electrical compartment shall contain all LED driver components.
- Surge protection 20kA.