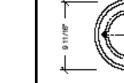

## Installation:

 5/8" x 24" x 3" anchor bolts, double hex nuts and flat washers shall be hot dipped galvanized steel. A bolt circle template shall be provided.

Туре

#### Warranty:

 Five year limited warranty for more information visit: <u>www.hubbelllighting.com/resources/warranty</u>

**BOLT PATTERN** 

<sup>1</sup> Contact Factory

HUBBELL Lighting