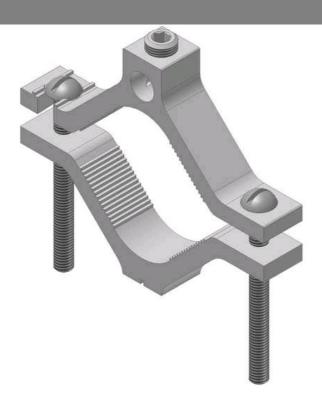

## GC18A

by CMC Catalog ID: GC18A

Dual Rated Ground Clamps, Cable to Water Pipe, 250 MCM-6 AWG, 11/4-11/2-2 pipe, Al/Cu Rated, Tin Plated. CMC® Dual Rated Ground Clamps are manufactured from high strength 6061-T6 aluminum alloy to insure both maximum strength and conductivity. They are dual rated for both copper and aluminum conductors and are electro tin plated to provide low contact resistance and protection against corrosion. They effectively ground copper or aluminum conductors to copper water pipe, galvanized pipe, or steel conduit.

- CMC® dual rated aluminum ground clamps are manufactured from high strength 6061-T6 aluminum alloy to ensure both maximum strength and conductivity.
- Electro tin plated to provide low contact resistance and protection from corrosion. They also cover a range from 1/2" to 4" pipe with a ground wire range covering 250 kcmil to #14 AWG
- Effectively ground copper or aluminum conductors to copper pipe, galvanized pipe, or steel conduit