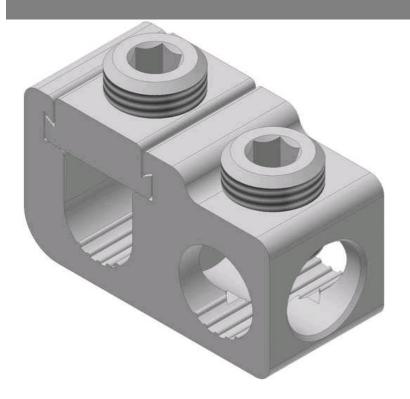

## GPT-250-0

by CMC Catalog ID: GPT-250-0

TYPE: GPT / TC, Dual-Rated Solderless Aluminum Tap Connectors, For use with both aluminum and copper conductors, Cond. Range: Main: 250 kcmil - 1/0 AWG, Tap: 1/0 AWG-14 AWG, 90° C Rated (486B Listed), UL Listed and CSA Certified. CMC® Parallel and Tee Taps are manufactured from high strength 6061-T6 aluminum alloy to insure both maximum strength and conductivity. They are dual rated for both copper and aluminum conductors and are electro tin plated to provide low contact resistance and protection against corrosion. Only a scredriver or allen wrench is needed for assembly. They are also reuseable.

- Supplied with tin-plated radial-tipped set-screws and tin plated for low contact resistance
- Connector fabricated from 6061-T6 aluminum alloy for conductivity and strength
- CMC<sup>®</sup> recommends the use of an insulated Allen wrench.