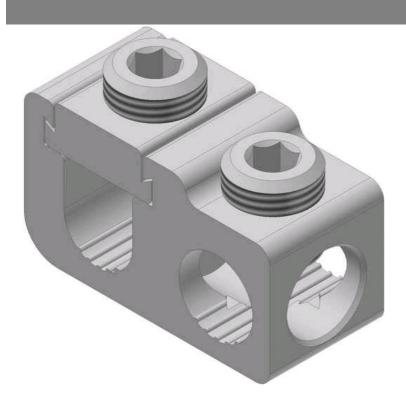

## **GPT-500**

by CMC

Catalog ID: GPT-500

TYPE: GPT / TC, Dual-Rated Solderless Aluminum Tap Connectors, For use with both aluminum and copper conductors, Cond. Range: Main: 500 kcmil - 350 kcmil, Tap: 500 kcmil - 2 AWG, 90° C Rated (486B Listed), UL Listed and CSA Certified. CMC® Parallel and Tee Taps are manufactured from high strength 6061-T6 aluminum alloy to insure both maximum strength and conductivity. They are dual rated for both copper and aluminum conductors and are electro tin plated to provide low contact resistance and protection against corrosion. Only a scredriver or allen wrench is needed for assembly. They are also reuseable.

- Supplied with tin-plated radial-tipped set-screws and tin plated for low contact resistance
- Connector fabricated from 6061-T6 aluminum alloy for conductivity and strength
- CMC® recommends the use of an insulated Allen wrench.