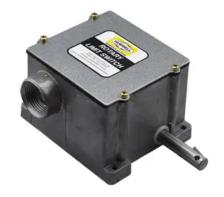

# 54BB43ED Rotary Limit Switch 108:1 Type 4 Watertight

By Gleason Reel Catalog # 54BB43ED

Rotary Limit Switch 108:1 Type 4 Watertight