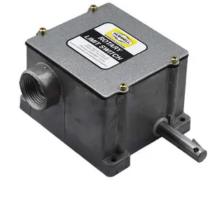

## 54BBGD Rotary Limit Switch Contact Block Kit (2 No 2NC) Standard Dwell Cam

By Gleason Reel Catalog # 54BBGD

Rotary Limit Switch Contact Block Kit (2 No 2NC) Standard Dwell Cam

| Features | Series<br>UPC                                      | 54<br>783246013491 |
|----------|----------------------------------------------------|--------------------|
| •        | Dimensions                                         |                    |
| •        | Circuits Normally Closed<br>Circuits Normally Open | 2                  |