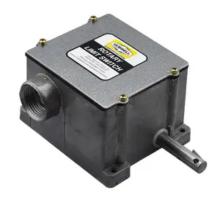

# 54EB23EC Rotary Limit Switch 72:1 Long Dwell Cam Type 4

By Gleason Reel Catalog # 54EB23EC

Rotary Limit Switch 72:1 Long Dwell Cam Type 4

## **Application**

Designed to serve as pilot controls for magnetic reversing starters and contactors which in turn make and break full voltage between line and load.

783246013279

#### General

**UPC** 

Catalog Number 54EB23EC
Product Category Limit Switches
Series 54