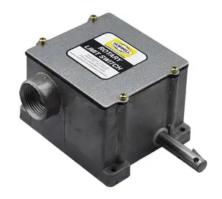

# 54EB23FC Rotary Limit Switch 72:1 Long Dwell Cam

By Gleason Reel Catalog # 54EB23FC

Rotary Limit Switch 72:1 Long Dwell Cam

| Features | Circuits Normally Closed    | 2   |
|----------|-----------------------------|-----|
|          | Circuits Normally Open      | 2   |
| •        | Maximum Shaft Turns To Trip | 60  |
| •        | Contacts                    |     |
| •        | Minimum Shaft Turns To Trip | 2   |
| •        | Contacts                    |     |
| •        | Over Travel Shaft Turns     | 10  |
| •        | Reset Shaft Turns           | 1.5 |

#### General

| Catalog Number   | 54EB23FC       |
|------------------|----------------|
| Product Category | Limit Switches |
| Series           | 54             |
| UPC              | 783246012715   |